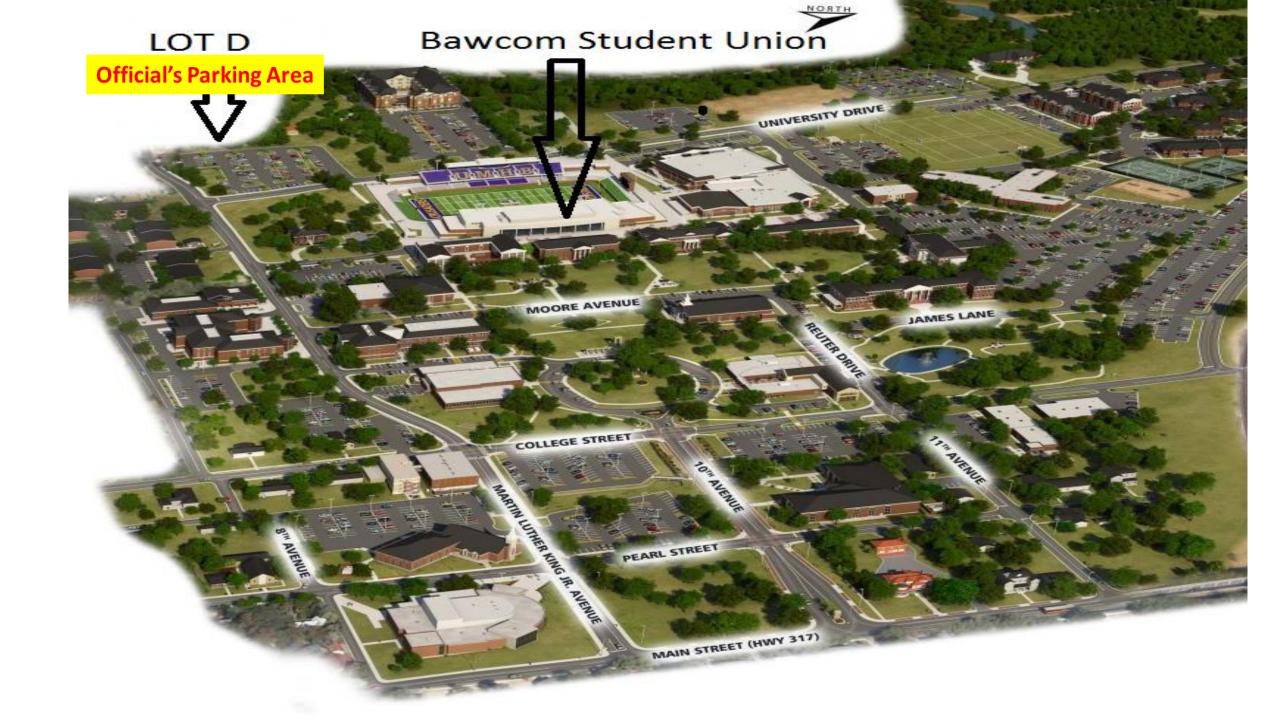

## **900** College Street, Belton Texas Ψ Chick-fil-A E 12th Ave W 10th Ave E 13th St W 11th Ave Austin Ave Chart King St E 12th Ave University of Mary Powerhouse Cheer & Fitness Hardin-Baylor Woodall St W 7th Ave E 10th Ave Waco Rd W 8th Ave E 11th Ave W 7th Ave E 9th Ave E 7th Ave E8th Ave 817 W 5th Ave N Beal St N Alexander E 5th Ave Keith Ace Hardware Greenway St Dollar General Palmetto St E 6th Ave 317 W 3rd Ave N Birdwell St 93 W 2nd Ave Belton 93 E 5th Ave Independent 190 E 2nd Ave School Dist... SUBWAY E 3rd Ave 51-35 Indeco Sales E 1st Ave W Central Ave 294A Vehicle Registration & Tax Ass... S Davis St Pizza Hut 41 Knights Inn Belton E Central rl St N1-35 Taylors Vall 190