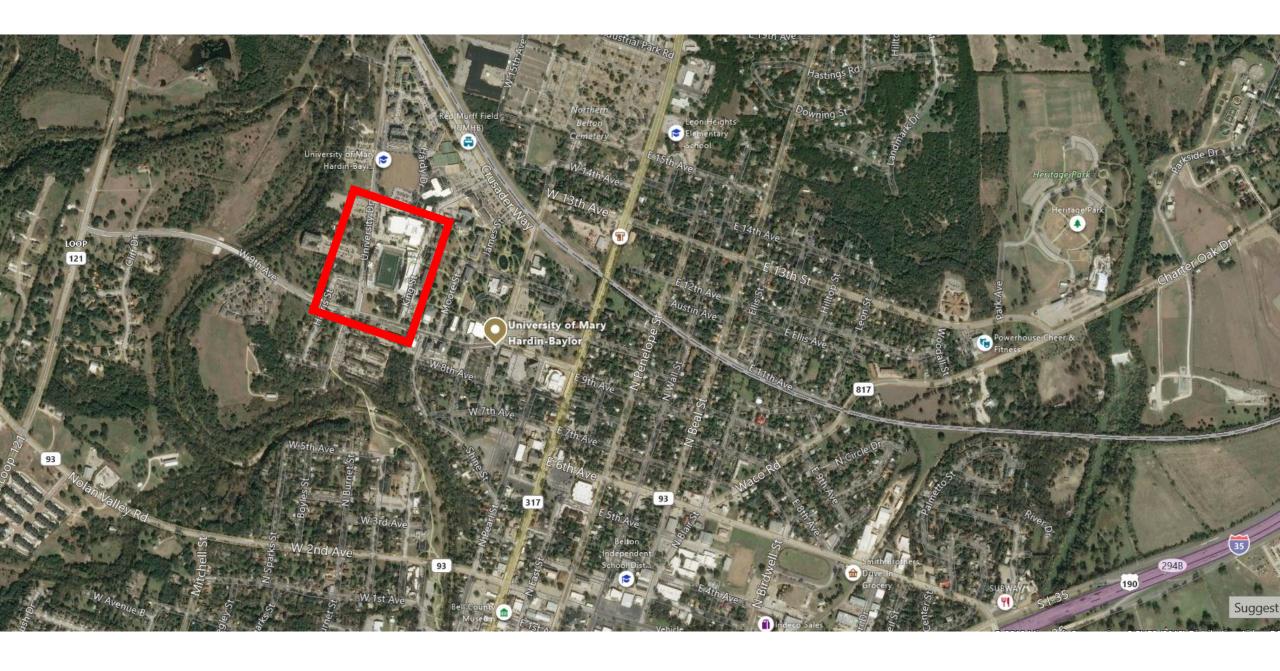

## **900** College Street, Belton Texas Ψ Chick-fil-A E 12th Ave W 10th Ave E 13th St W 11th Ave Austin Ave Chart King St E 12th Ave University of Mary Powerhouse Cheer & Fitness Hardin-Baylor Woodall St W 7th Ave E 10th Ave Waco Rd W 8th Ave E 11th Ave W 7th Ave E 9th Ave E 7th Ave E8th Ave 817 W 5th Ave N Beal St N Alexander E 5th Ave Keith Ace Hardware Greenway St Dollar General Palmetto St E 6th Ave 317 W 3rd Ave N Birdwell St 93 W 2nd Ave Belton 93 E 5th Ave Independent 190 E 2nd Ave School Dist... SUBWAY E 3rd Ave 51-35 Indeco Sales E 1st Ave W Central Ave 294A Vehicle Registration & Tax Ass... S Davis St Pizza Hut 41 Knights Inn Belton E Central rl St N1-35 Taylors Vall 190