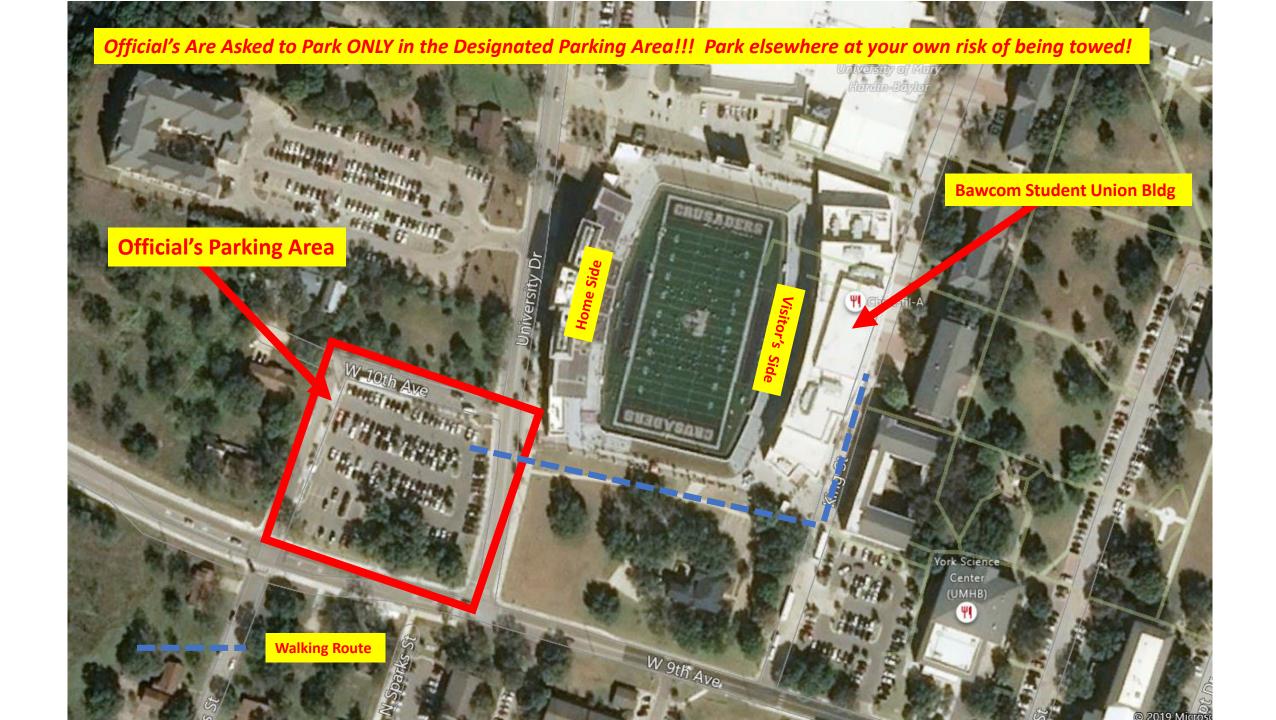

## **900** College Street, Belton Texas Ψ Chick-fil-A E 12th Ave W 10th Ave E 13th St W 11th Ave Austin Ave Chart King St E 12th Ave University of Mary Powerhouse Cheer & Fitness Hardin-Baylor Woodall St W 7th Ave E 10th Ave Waco Rd W 8th Ave E 11th Ave W 7th Ave E 9th Ave E 7th Ave E8th Ave 817 W 5th Ave N Beal St N Alexander E 5th Ave Keith Ace Hardware Greenway St Dollar General Palmetto St E 6th Ave 317 W 3rd Ave N Birdwell St 93 W 2nd Ave Belton 93 E 5th Ave Independent 190 E 2nd Ave School Dist... SUBWAY E 3rd Ave 51-35 Indeco Sales E 1st Ave W Central Ave 294A Vehicle Registration & Tax Ass... S Davis St Pizza Hut 41 Knights Inn Belton E Central rl St N1-35 Taylors Vall 190