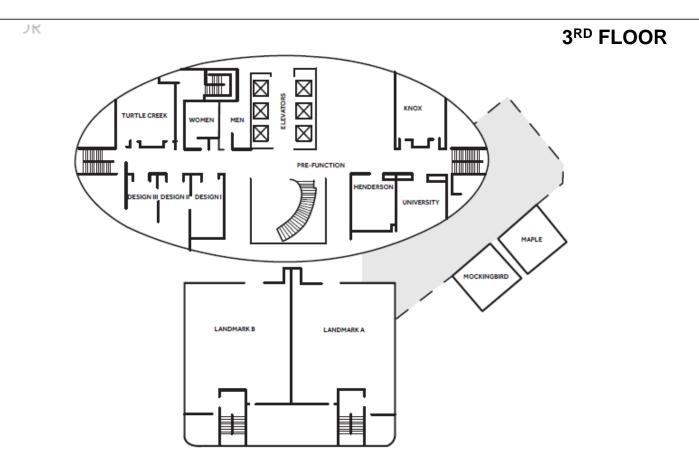

# SATURDAY, JULY 22, 2023

| TIME                | ROOM                         | EVENT                                    |
|---------------------|------------------------------|------------------------------------------|
| 7:30 AM<br>3:00 PM  | UNIVERSITY KNOX TURTLE CREEK | UMP JUNK STRIPES + OFFICIALS GEAR OUTLET |
| 7:30 AM<br>9:30 AM  | 2nd FLOOR<br>PRE FUNCTION    | REGISTRATION                             |
| 8:00 AM<br>2:00 PM  | MAPLE                        | BLOOD DRIVE                              |
| 8:00 AM<br>2:00 PM  | MOCKINGBIRD                  | DALLAS CHAPTER RAFFLE                    |
| TIME                | ROOM                         | TOPIC                                    |
| 8:30 AM<br>12:20 PM | HIGHLANDS                    | NEW MEMBER'S ACADEMY                     |